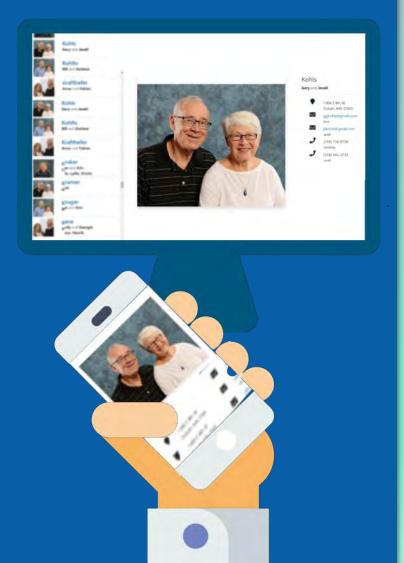

### How to Access the Picture Directory on your computer

Go to the www.peaceucc.org

Select the link that says Peace Church Picture Directory

Select "Sign In" or "Create a login now."

Use the email you have on record with the church

### How to Access the Picture Directory on your mobile device

- Download "Instant Church Directory" from the Apple store or another app download site
- Once loaded click on the app
- Select "Create Login" or "Sign In"

When you create your account, use the email you have on record with the church

How to Access the Picture Directory on your computer

> Having Trouble? Need an account?

Call or email the office