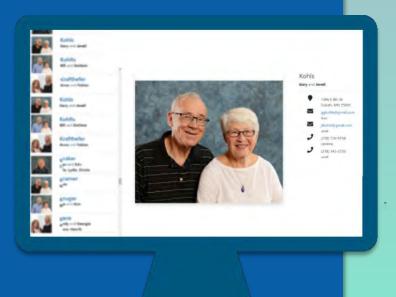

## Quickly find who you are looking for

# Where did the information in the Picture Directory come from?

Information in the Picture Directory was taken from the database currently used for church community communications. In addition, information provided during the Peace Church photo sessions was used.