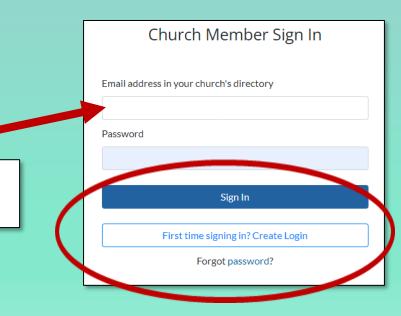

### How to Access the Picture Directory on your computer

Go to the www.peaceucc.org

Select the link that says Peace Church Picture Directory

Select "Sign In" or "Create a login now."

Use the email you have on record with the church

When you create your account, use the email you have on record with the church

How to Access the Picture Directory on your computer

> Having Trouble? Need an account?

Call or email the office