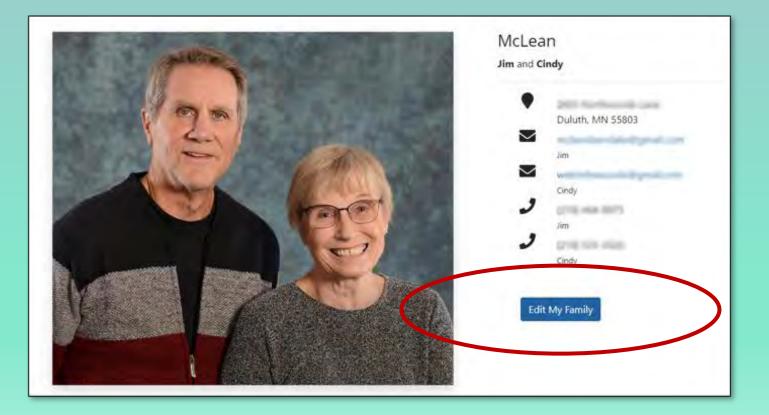

#### Edit, update and remove your own information

Peace Church Picture Directory Instant Church Directo The Peace Church Picture Directory see at <u>www.peaceucc.org</u>

**Frequently Asked Questions** 

How do I get my picture in the directory?

To add your photo to the Picture Directory:

• Use the "Edit My Family" button or

- Send a digital photo to the office via email or
- Drop off a print of the photo in the office